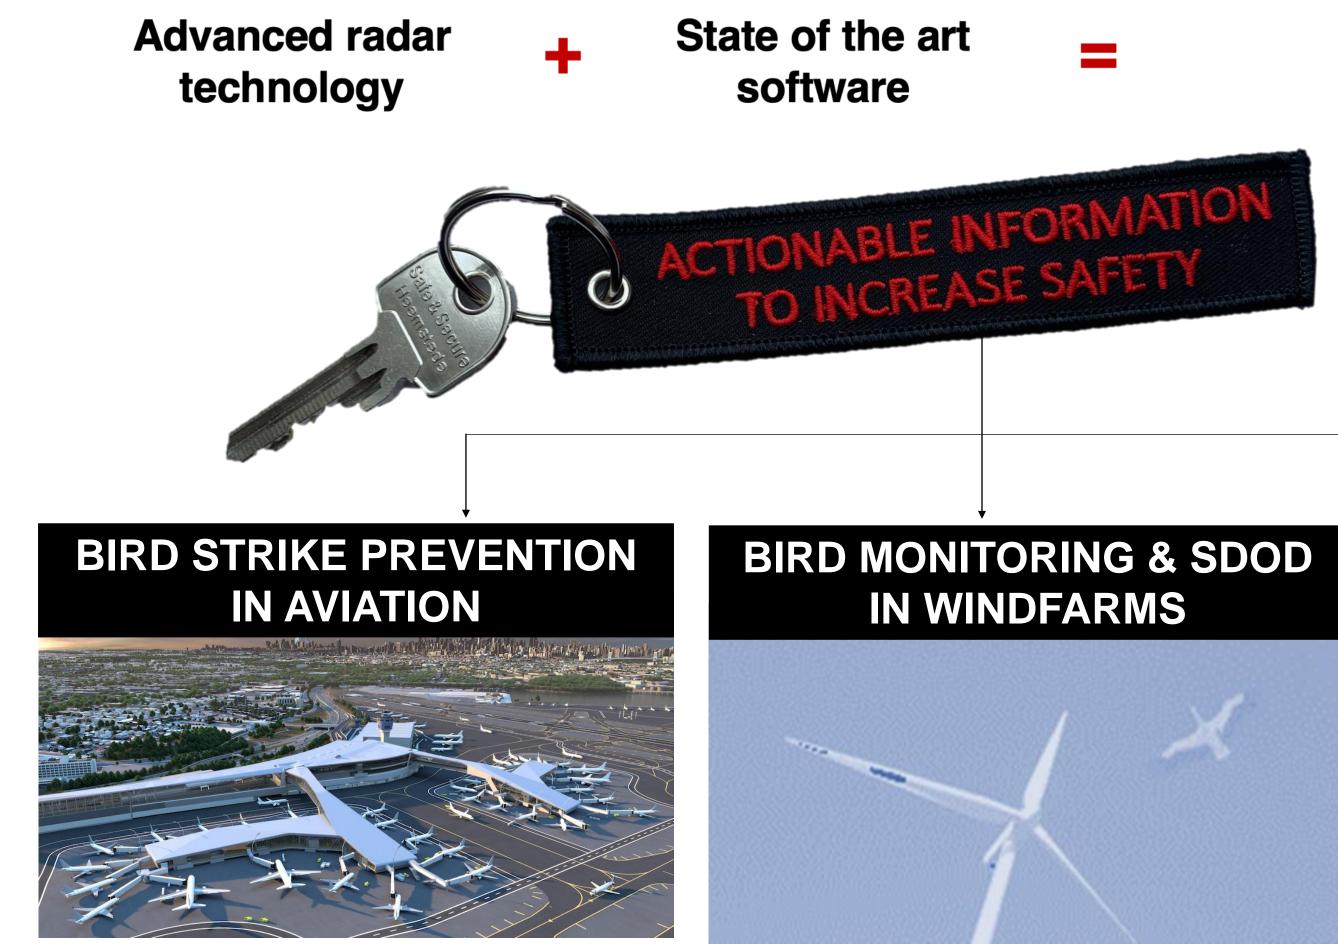

## WE FACTLITATE THE TRANSITION TO RENEWABLE ENERGY

WE PROVIDE SOLUTIONS WHICH BENEFIT BOTH CONSERVATION AND DEVELOPMENT GOALS

## COMPLETE AWARENESS OF THE SKY

DETECT, MONITOR AND ACT ON POTENTIAL BIRD COLISSIONS

## REALTIME MONITORING OF BIRD BEHAVIOR

INCLUDING SIZE, SPEED, HEIGHT, LOCATION AND FLIGHT PATH