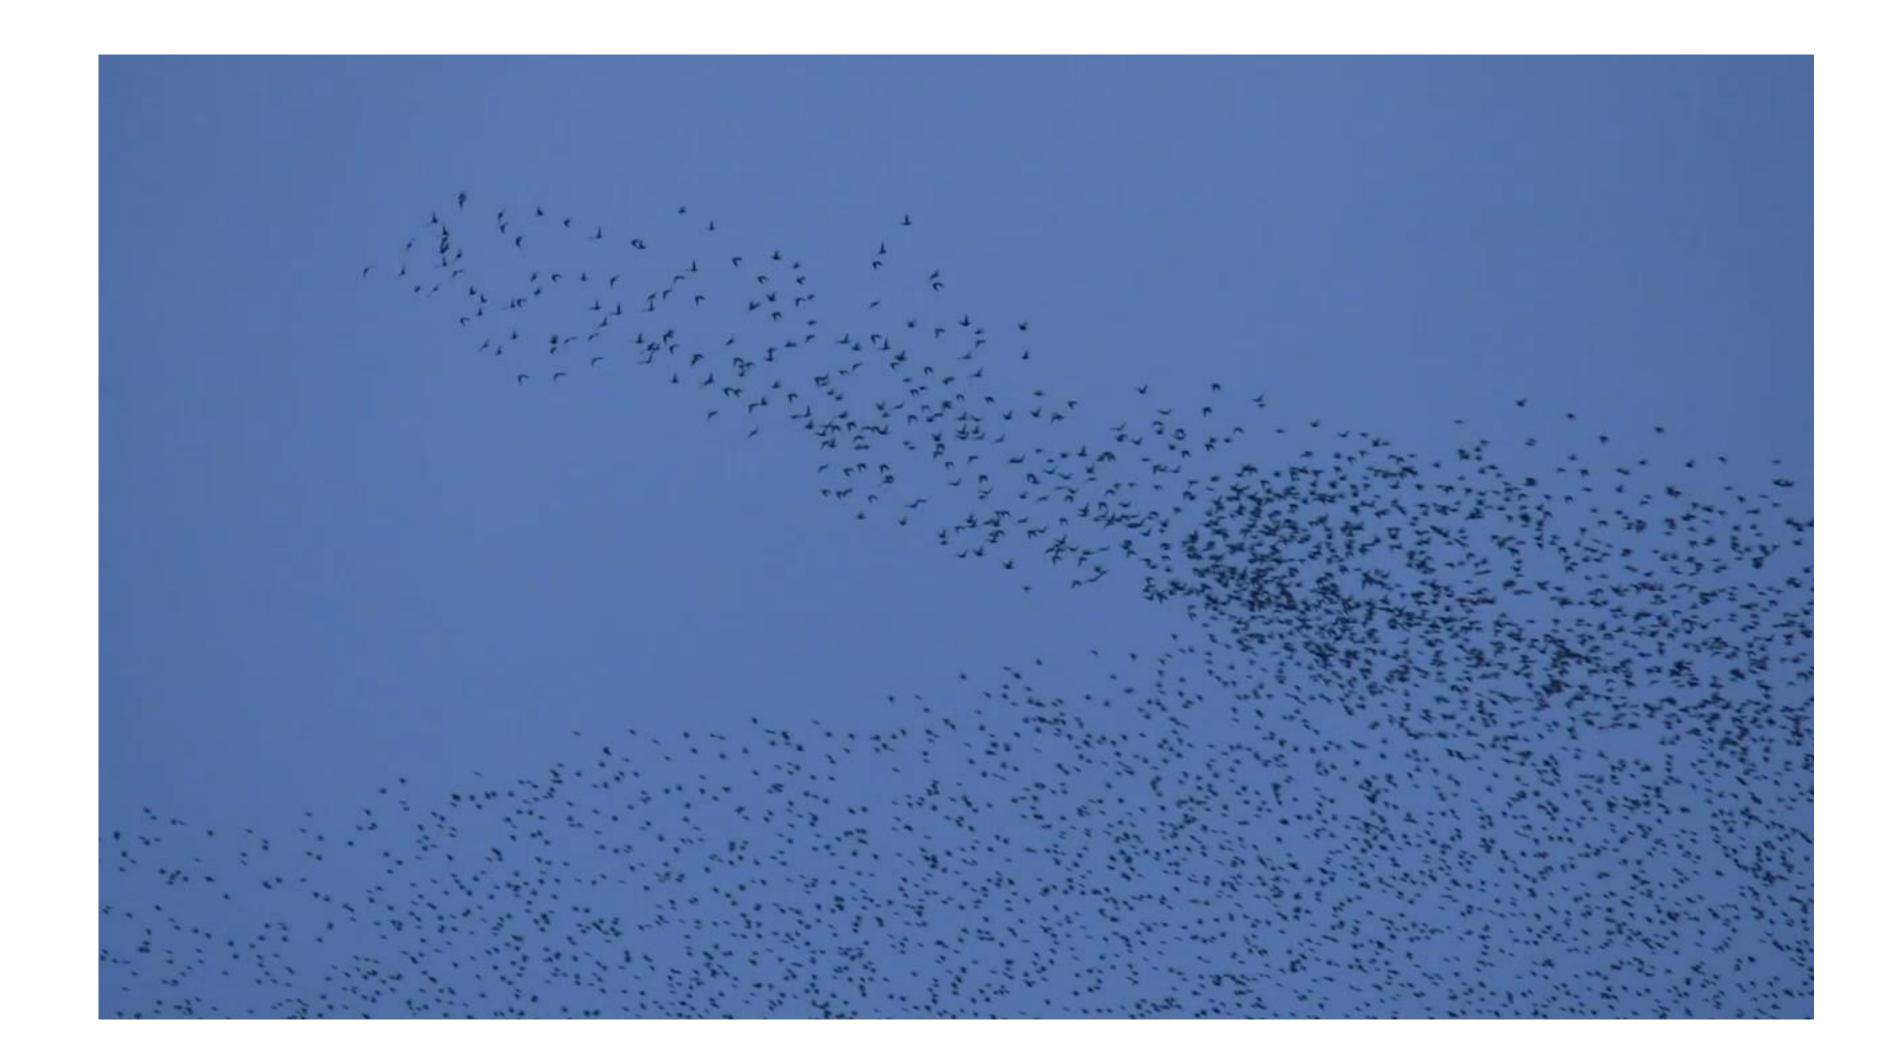

## COMPLETE AWARENESS OF THE SKY

DETECT, MONITOR AND ACT ON POTENTIAL BIRD COLISSIONS

## REALTIME MONITORING OF BIRD BEHAVIOR

INCLUDING SIZE, SPEED, HEIGHT, LOCATION AND FLIGHT PATH