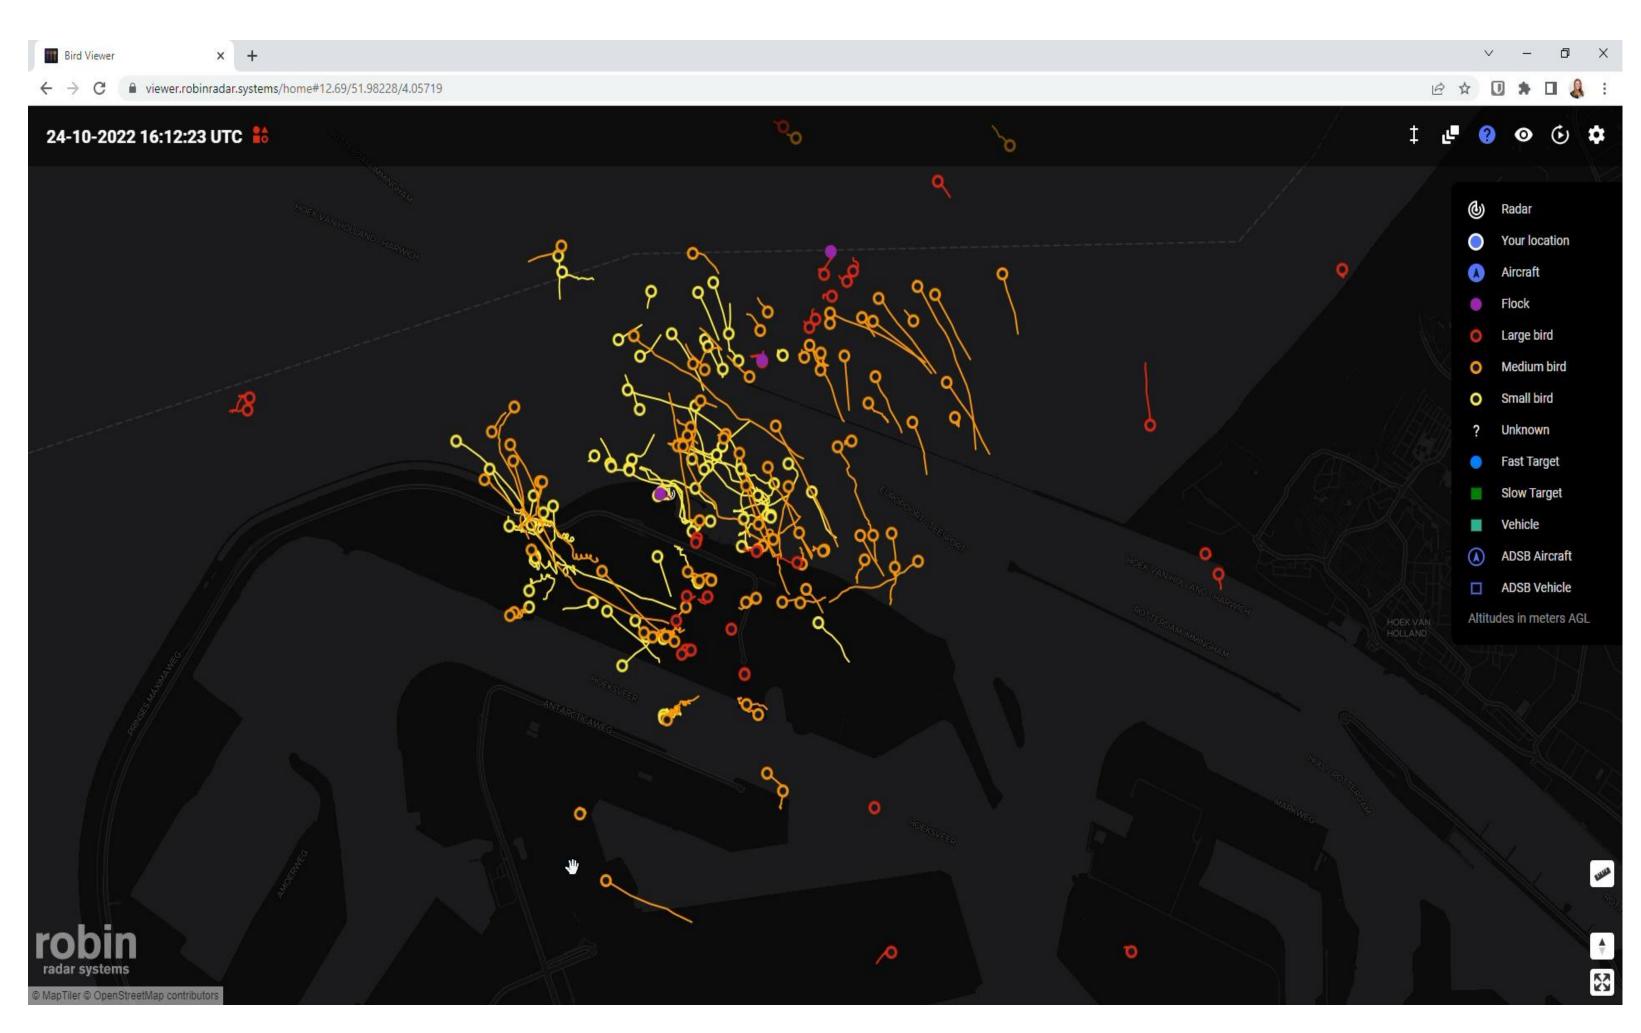

## **Bird viewer**

- Settings
- Altitude filter
- Heat Map
- Observation
- Replay

## Classification (RCS -'size')

## Observation