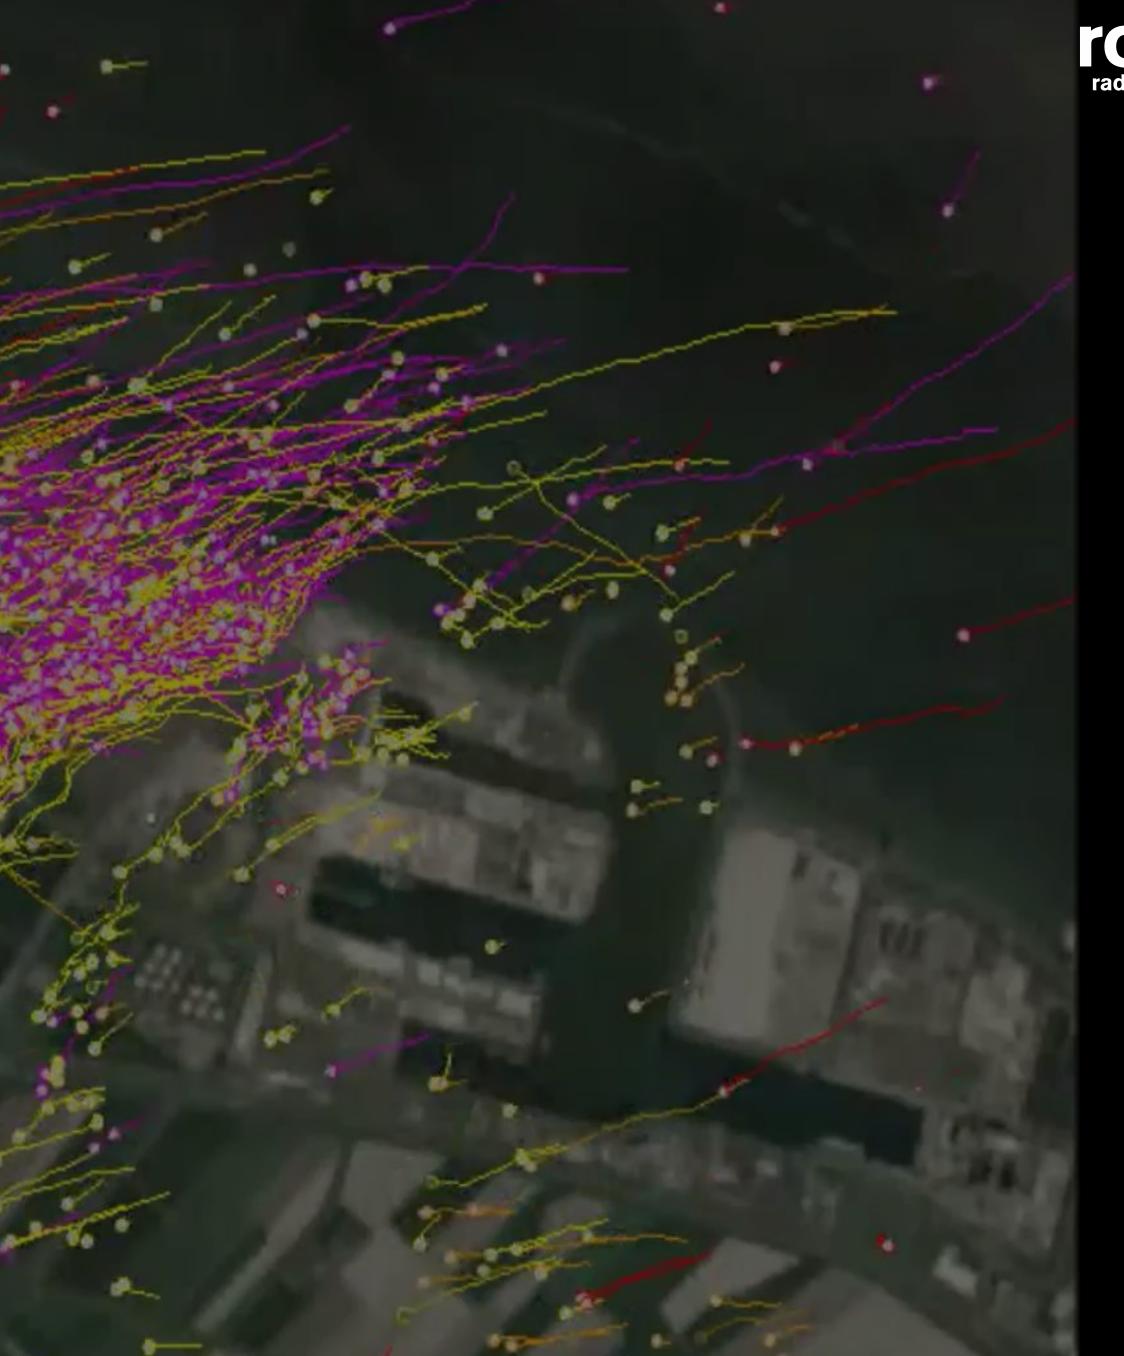

## REALTIME MONITORING OF BIRD BEHAVIOR

INCLUDING SIZE, SPEED, HEIGHT, LOCATION AND FLIGHT PATH

## **Bird viewer**

- Settings
- Altitude filter
- Heat Map
- Observation
- Replay

## High density - 'heat map'

## Replay