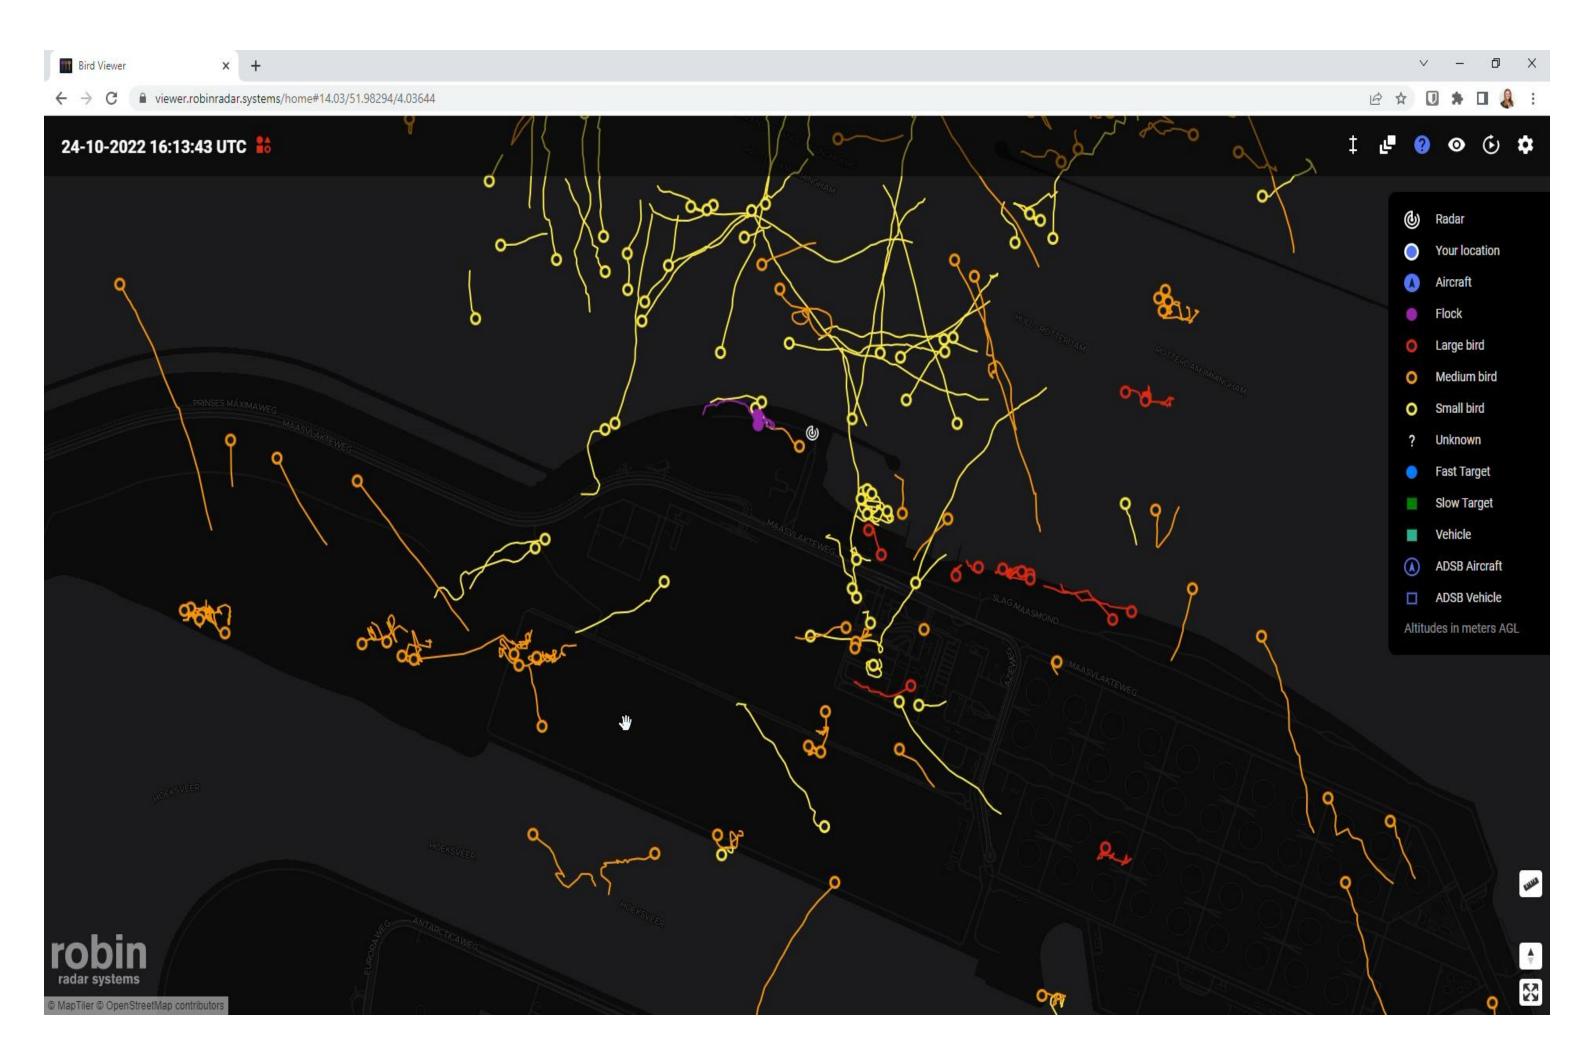

## COMPLETE AWARENESS OF THE SKY

DETECT, MONITOR AND ACT ON POTENTIAL BIRD COLISSIONS

## REALTIME MONITORING OF BIRD BEHAVIOR

INCLUDING SIZE, SPEED, HEIGHT, LOCATION AND FLIGHT PATH

## RADAR : intelligence tool for Wildlife Monitoring and Management

Using bird radar real time & extending the visibility and for implementing SDOD

## **Bird viewer**

- Settings
- Altitude filter
- Heat Map
- Observation
- Replay

## Classification (RCS -'size')