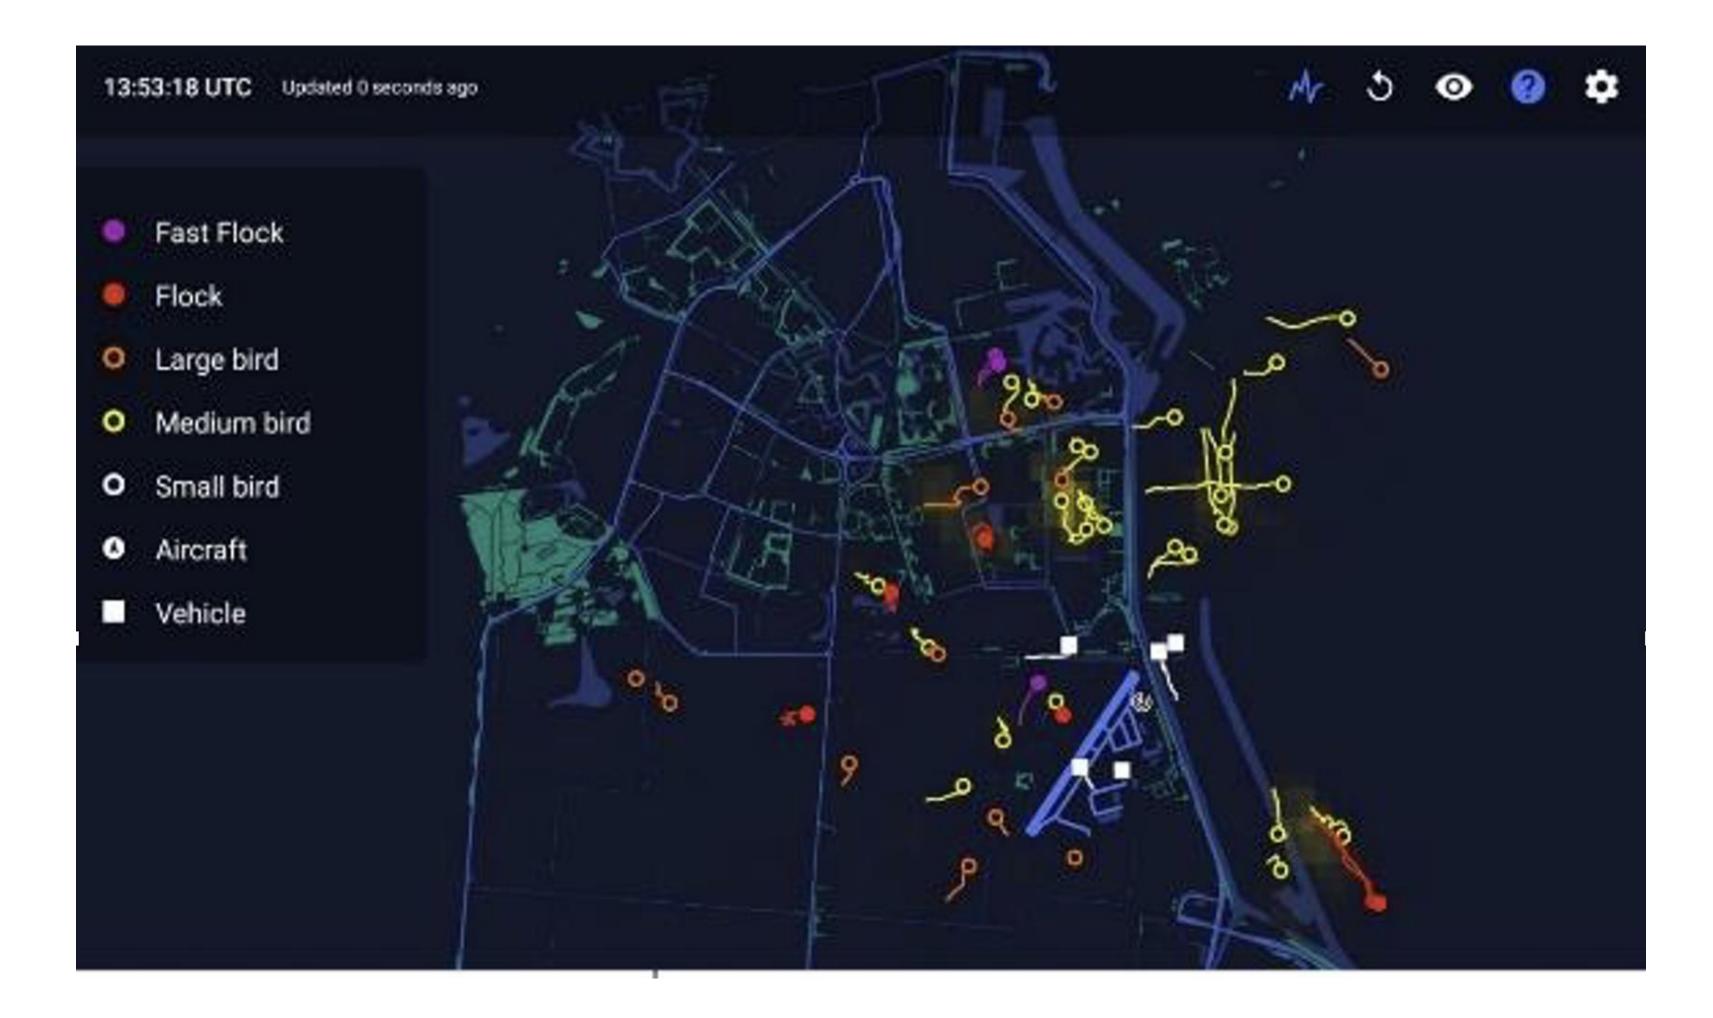

## **Bird viewer**

- Settings
- Altitude filter
- Heat Map
- Observation
- Replay

## Classification (RCS -'size')

## **Altitude Filter**

## High density - 'heat map'

## Replay

## Observation