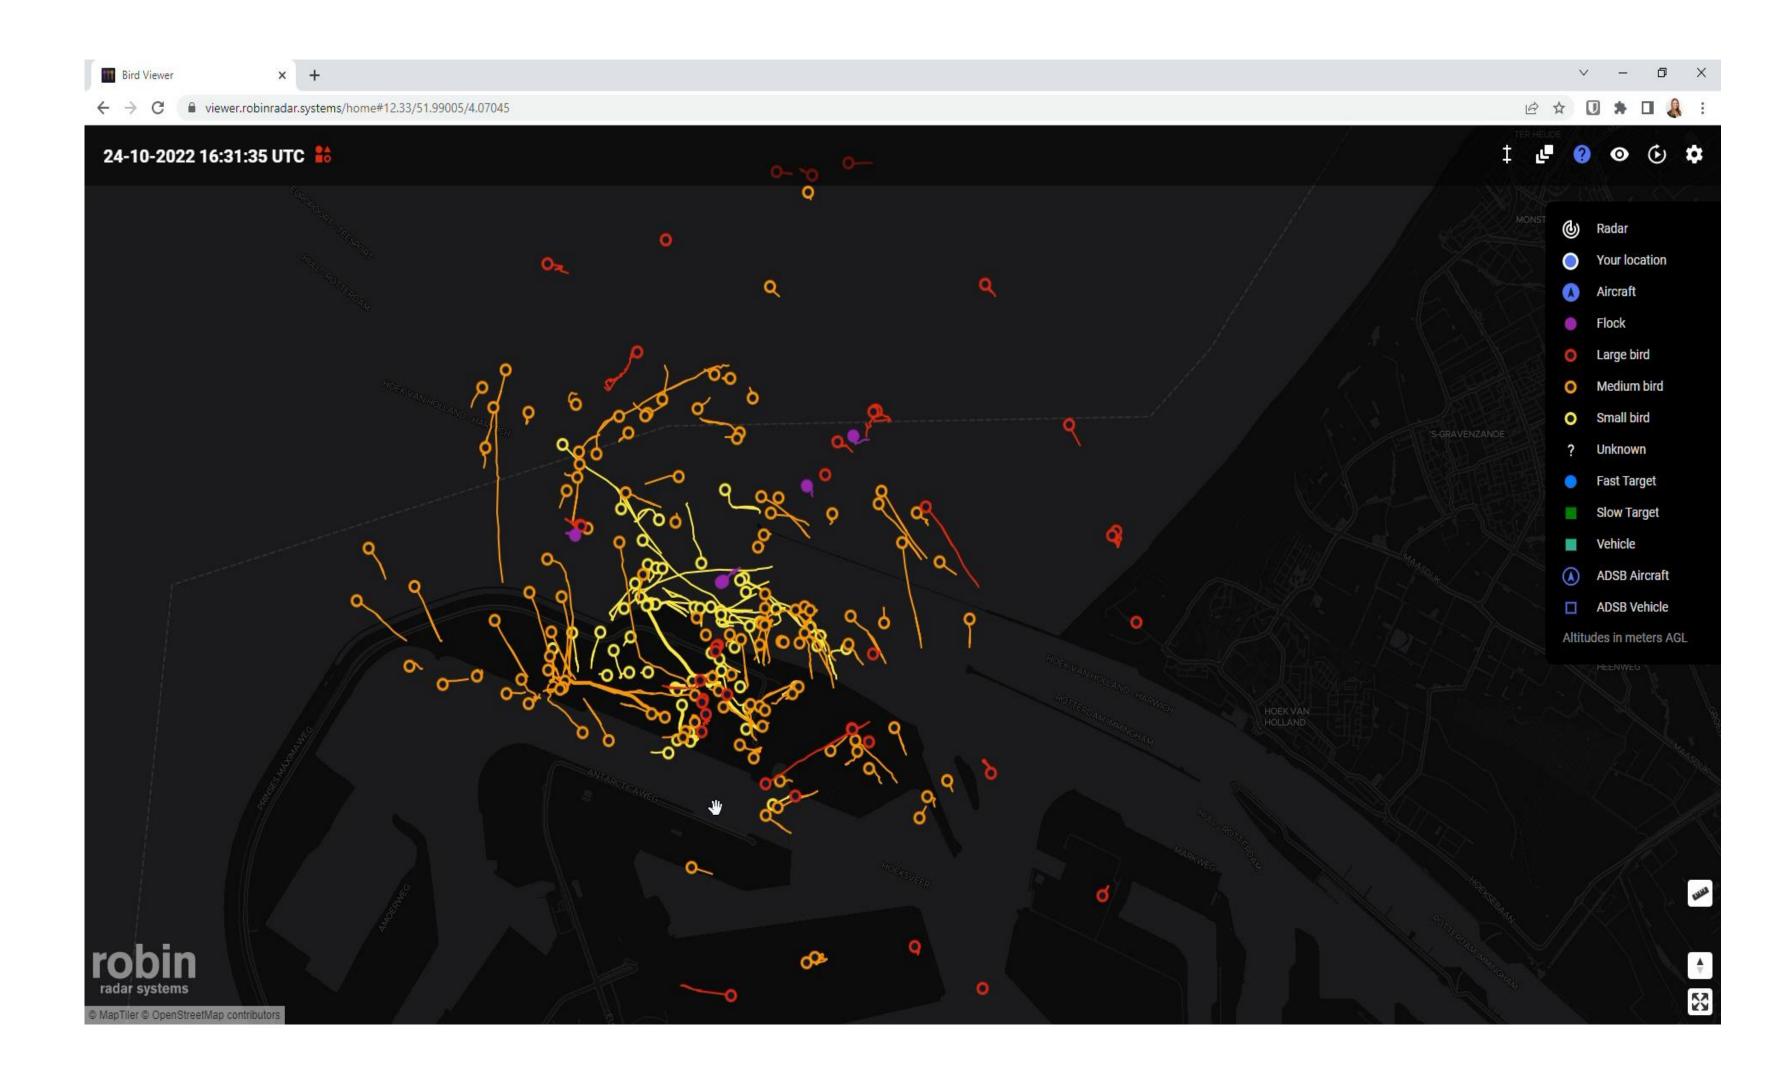

## **Bird viewer**

- Settings
- Altitude filter
- Heat Map
- Observation
- Replay

## Classification (RCS -'size')

## Observation